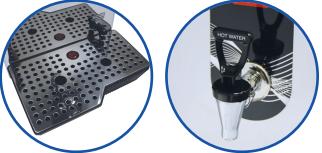

## AquaBoil CT10

The most cost effective boiler on the market

- Compact & reliable counter top water boiler
- Brushed stainless steel body
- Mains connected, automatic filling
- Digital temperature display and built-in diagnostics
- Large drip tray
- Tomlinson hot water tap
- · Easy access for servicing and descaling
- Various water filtration options available
- 12 months parts and labour warranty return to base Excludes Scale issues