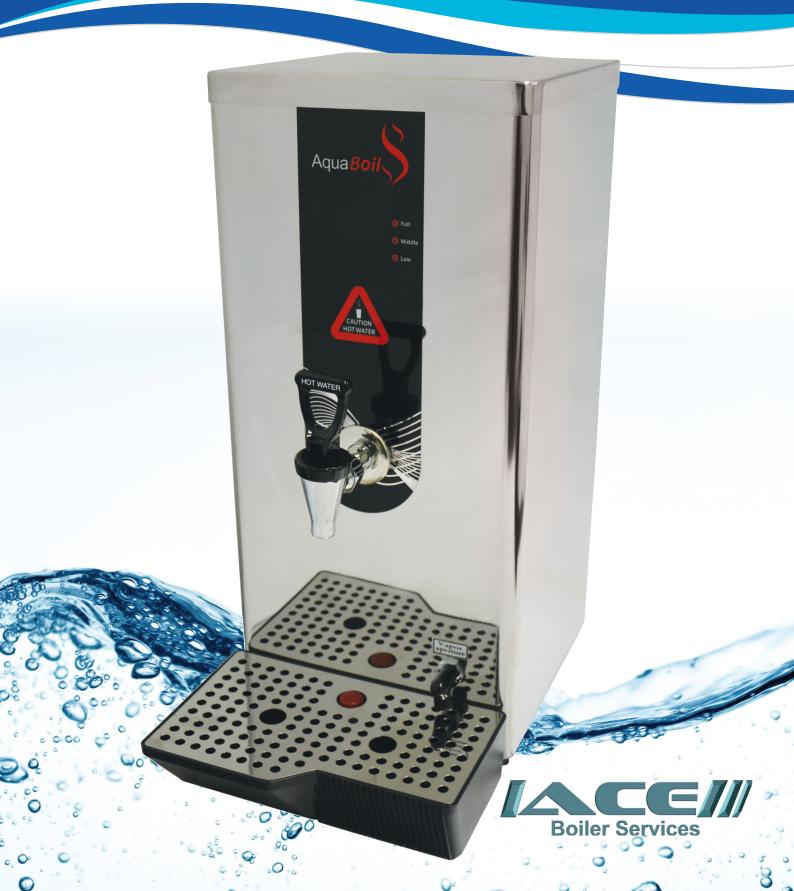

## AquaBoil CT10

The most cost effective boiler on the market

- Compact & reliable counter top water boiler
- Brushed stainless steel body
- Mains connected, automatic filling
- Digital temperature display and built-in diagnostics
- Large drip tray
- Tomlinson hot water tap
- · Easy access for servicing and descaling
- Various water filtration options available
- 12 months parts and labour warranty return to base Excludes Scale issues

| Specifications         |                            |
|------------------------|----------------------------|
| Dimensions             | 560H 260W 260D             |
| Heat up time (minutes) | 40 mins from Cold          |
| Power (220V, 50/60Hz)  | 2kW                        |
| Weight                 | 12kg                       |
| Instant Draw Off       | 10 Litres                  |
| Output Per Hour        | 17 Litres                  |
| Plumbing Requirements  | 3/4" BSPM or 3/8" Push Fit |