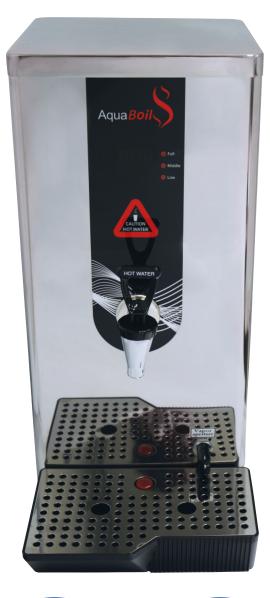

## AquaBoil CT10

The most cost effective boiler on the market

- Compact & reliable counter top water boiler
- Brushed stainless steel body
- Mains connected, automatic filling
- Digital temperature display and built-in diagnostics
- Large drip tray
- Tomlinson hot water tap
- · Easy access for servicing and descaling
- Various water filtration options available
- 12 months parts and labour warranty return to base Excludes Scale issues

| Specifications         |                            |
|------------------------|----------------------------|
| Dimensions             | 560H 260W 260D             |
| Heat up time (minutes) | 40 mins from Cold          |
| Power (220V, 50/60Hz)  | 2kW                        |
| Weight                 | 12kg                       |
| Instant Draw Off       | 10 Litres                  |
| Output Per Hour        | 17 Litres                  |
| Plumbing Requirements  | 3/4" BSPM or 3/8" Push Fit |